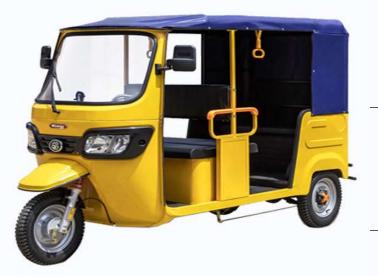

### Battery Swapping Solution Electric 3 Wheeler(Taxi) | EWT-31

Battery swapping solution is a Battery-as-a-Service (BaaS)business model that allows users to purchase an EV without the battery at low upfront cost. Micergy co-designed the E-2W & E-3W with mid-drive motor and strong torque for climbing and carrying, which is suitable for commercial ride-hailing purposes and delivery purpose, making the last mile delivery easier, plus the inherent advantage of Micergy on Energy and IoT, which involves in Battery Swapping Cabinet, E-Mobility Battery and the M Cloud Platform, You can enjoy the turn-key Battery Swapping Solution with Micergy.

## Stronger

Reinforced suspension, frame, and tires ready for rugged roads

#### Faster

Maximum 65km/h speed with middrive motor designed for hilly and rough road terrain.

#### Farther

Enjoy a longer range with 100km for a single charge/swap, more cycle with LiFePO4 battery

#### Smarter

Enjoy 'Vehicle as a Service' with Micergy M-Cloud Platform for remote monitoring and control.

3000W Mid-drive Motor, Powerful Design

60V/100Ah LiFePO4 Battery, Longer Range with 100km

Get Fully Charged by Easy Swap in a Minute

Maximum 65km/h Speed, Faster Experience

Front Tire: 400-12, Rear Tire: 400-12

| GENERAL SPECIFICATIONS | Model                     | EWT-31              |
|------------------------|---------------------------|---------------------|
| Parameters             | Dimensions(L*W*H)         | 3000*1100*1700      |
|                        | Rated Motor Power         | 3000W               |
|                        | Top Speed                 | 65km/h              |
|                        | Front Tire Size           | 400-12              |
|                        | Rear Tire Size            | 400-12              |
|                        | Battery Capacity          | 60V/100Ah, LiFePO4  |
|                        | Battery Weight            | 48kg                |
|                        | Range                     | 100km               |
|                        | Minimum Ground Clearance  | 150mm               |
|                        | Minimum Turning Radius(m) | 4m                  |
|                        | Wheelbase(mm)             | 2240                |
|                        | Wheeltrack(mm)            | 950                 |
|                        | Number of Seating Rows    | 3                   |
|                        | Number of Occupants       | 5                   |
|                        | Weight                    | 295kg               |
|                        | Maximum Load              | 420kg               |
|                        | Wiper                     | Single Wiper        |
|                        | Brake                     | Drum Brake          |
|                        | Body Material             | Iron Shell          |
|                        | Other Function            | USB Port, SD, Radio |