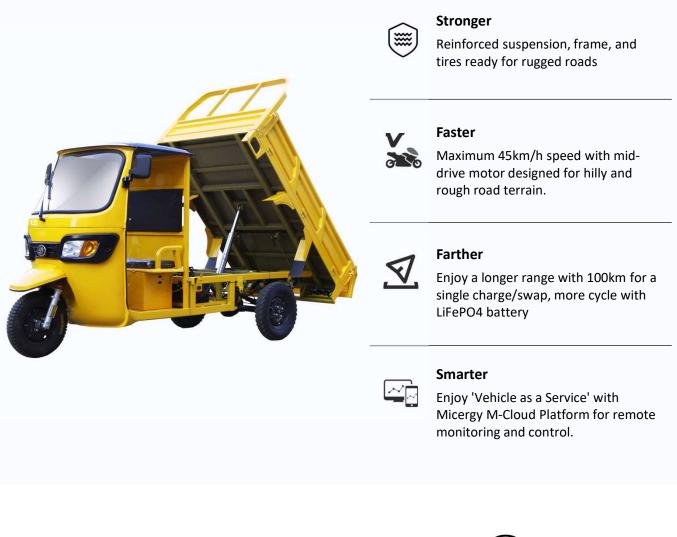

## Battery Swapping Solution Electric 3 Wheeler(Delivery) | EWD-32

Battery swapping solution is a Battery-as-a-Service (BaaS)business model that allows users to purchase an EV without the battery at low upfront cost. Micergy co-designed the E-2W & E-3W with mid-drive motor and strong torque for climbing and carrying, which is suitable for commercial ride-hailing purposes and delivery purpose, making the last mile delivery easier, plus the inherent advantage of Micergy on Energy and IoT, which involves in Battery Swapping Cabinet, E-Mobility Battery and the M Cloud Platform, You can enjoy the turn-key Battery Swapping Solution with Micergy.

2000W Mid-drive Motor, Powerful Design

60V/100Ah LiFePO4 Battery, Longer Range with 100km

Get Fully Charged by Easy Swap in a Minute

Maximum 45km/h Speed, Faster Experience

Front Tire: 400-12, Rear Tire: 400-12

| GENERAL SPECIFICATIONS | Model                     | EWD-32              |
|------------------------|---------------------------|---------------------|
| Parameters             | Dimensions(L*W*H)         | 3100*1100*1700      |
|                        | Rated Motor Power         | 2000W               |
|                        | Top Speed                 | 45km/h              |
|                        | Front Tire Size           | 400-12              |
|                        | Rear Tire Size            | 400-12              |
|                        | Battery Capacity          | 60V/100Ah, LiFePO4  |
|                        | Battery Weight            | 48kg                |
|                        | Range                     | 100km               |
|                        | Minimum Ground Clearance  | 150mm               |
|                        | Minimum Turning Radius(m) | 4m                  |
|                        | Wheelbase(mm)             | 2030                |
|                        | Wheeltrack(mm)            | 940                 |
|                        | Number of Seating Rows    | 1                   |
|                        | Number of Occupants       | 1                   |
|                        | Weight                    | 355kg               |
|                        | Maximum Load              | 500kg               |
|                        | Wiper                     | Single Wiper        |
|                        | Brake                     | Drum Brake          |
|                        | Body Material             | Iron Shell          |
|                        | Other Function            | USB Port, SD, Radio |