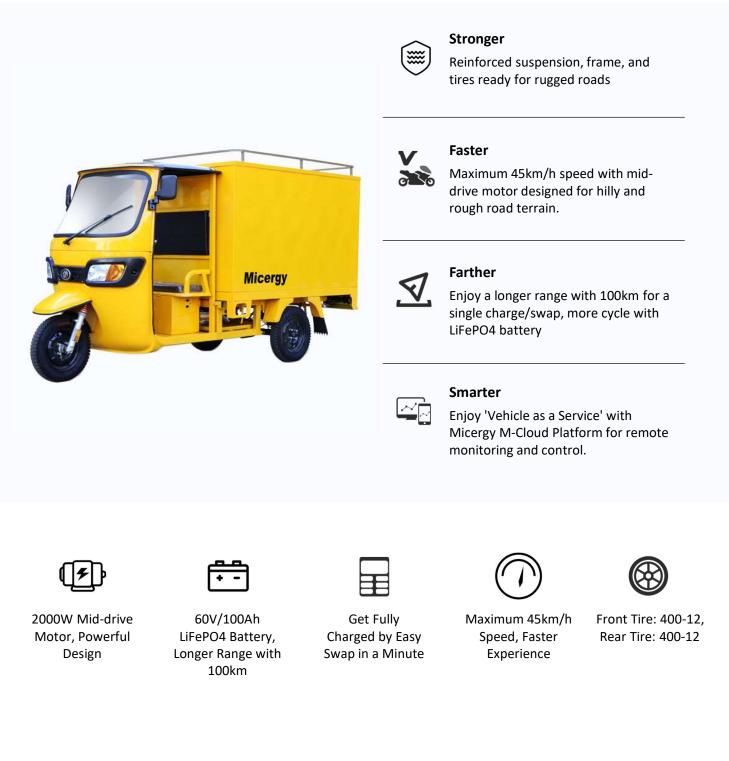

## Battery Swapping Solution Electric 3 Wheeler(Delivery) | EWD-31

Battery swapping solution is a Battery-as-a-Service (BaaS)business model that allows users to purchase an EV without the battery at low upfront cost. Micergy co-designed the E-2W & E-3W with mid-drive motor and strong torque for climbing and carrying, which is suitable for commercial ride-hailing purposes and delivery purpose, making the last mile delivery easier, plus the inherent advantage of Micergy on Energy and IoT, which involves in Battery Swapping Cabinet, E-Mobility Battery and the M Cloud Platform, You can enjoy the turn-key Battery Swapping Solution with Micergy.

| GENERAL SPECIFICATIONS | Model                     | EWD-31              |
|------------------------|---------------------------|---------------------|
| Parameters             | Dimensions(L*W*H)         | 3100*1100*1700      |
|                        | Rated Motor Power         | 2000W               |
|                        | Top Speed                 | 45km/h              |
|                        | Front Tire Size           | 400-12              |
|                        | Rear Tire Size            | 400-12              |
|                        | Battery Capacity          | 60V/100Ah, LiFePO4  |
|                        | Battery Weight            | 48kg                |
|                        | Range                     | 100km               |
|                        | Minimum Ground Clearance  | 150mm               |
|                        | Minimum Turning Radius(m) | 4m                  |
|                        | Wheelbase(mm)             | 2030                |
|                        | Wheeltrack(mm)            | 940                 |
|                        | Number of Seating Rows    | 1                   |
|                        | Number of Occupants       | 1                   |
|                        | Weight                    | 355kg               |
|                        | Maximum Load              | 500kg               |
|                        | Wiper                     | Single Wiper        |
|                        | Brake                     | Drum Brake          |
|                        | Body Material             | Iron Shell          |
|                        | Other Function            | USB Port, SD, Radio |