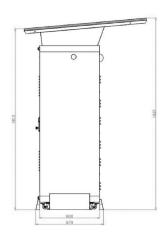

Get Fully Charged by Easy Swap Independent Slot, Safety first User-friendly, 10.1" touch screen

RFID, Off-Network Swap Mode

| GENERAL SPECIFICATIONS | Model                           | BSC-06                                                       |
|------------------------|---------------------------------|--------------------------------------------------------------|
| Physical Parameters    | Slot Quantity                   | 6                                                            |
|                        | Product Dimension(H*W*D, mm)    | 1567*962*600                                                 |
|                        | Slot Dimension(W*H*D, mm)       | 300*350*410                                                  |
|                        | Body Material                   | Galvanized Sheet & Cold Rolled Steel                         |
|                        | Body Material Thickness         | 1.2mm-1.5mm                                                  |
|                        | Net Weight                      | 160kg                                                        |
|                        | Ingress Protection Protection   | IP54                                                         |
| Operating Parameters   | Heating & Heat Preservation     | PTC(Customizable)                                            |
|                        | Communication Method            | 4G, Wi-Fi                                                    |
|                        | Communication Protocol          | RS485, CAN                                                   |
|                        | Android Industrial Computer     | 10.1" display(1920*1080), RK3288/4 Core CPU, 2G RAM, 8G EMMC |
|                        | Voice Prompt                    | 8Ω 5W(Single)                                                |
|                        | Lighting                        | LED                                                          |
|                        | Indicator Light                 | RGB Light                                                    |
|                        | Monitoring device               | (Customizable)                                               |
|                        | Canopy                          | (Customizable)                                               |
| Electrical Performance | Input voltage                   | 220VAC(Customizable)                                         |
|                        | Battery Voltage Ranges          | 48V-72V                                                      |
|                        | Maximum Current Output Per Slot | 10A(Customizable)                                            |
|                        | Charging Efficiency             | 93%                                                          |
|                        | Maximum Power Per Slot          | 750W(Customizable)                                           |
|                        | Maximum Power Per Cabinet       | 6500W(Customizable)                                          |
|                        | Electricity Meter               | Smart electric meter                                         |

Measurements