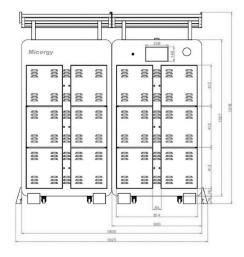

Get Fully Charged by Easy Swap Independent Slot, Safety first User-friendly, 10.1" touch screen

RFID, Off-Network Swap Mode

| GENERAL SPECIFICATIONS | Model                           | BSC-06                                                       |
|------------------------|---------------------------------|--------------------------------------------------------------|
| Physical Parameters    | Slot Quantity                   | 6                                                            |
|                        | Product Dimension(H*W*D, mm)    | 1567*962*600                                                 |
|                        | Slot Dimension(W*H*D, mm)       | 300*350*410                                                  |
|                        | Body Material                   | Galvanized Sheet & Cold Rolled Steel                         |
|                        | Body Material Thickness         | 1.2mm-1.5mm                                                  |
|                        | Net Weight                      | 160kg                                                        |
|                        | Ingress Protection Protection   | IP54                                                         |
| Operating Parameters   | Heating & Heat Preservation     | PTC(Customizable)                                            |
|                        | Communication Method            | 4G, Wi-Fi                                                    |
|                        | Communication Protocol          | RS485, CAN                                                   |
|                        | Android Industrial Computer     | 10.1" display(1920*1080), RK3288/4 Core CPU, 2G RAM, 8G EMMC |
|                        | Voice Prompt                    | 8Ω 5W(Single)                                                |
|                        | Lighting                        | LED                                                          |
|                        | Indicator Light                 | RGB Light                                                    |
|                        | Monitoring device               | (Customizable)                                               |
|                        | Canopy                          | (Customizable)                                               |
| Electrical Performance | Input voltage                   | 220VAC(Customizable)                                         |
|                        | Battery Voltage Ranges          | 48V-72V                                                      |
|                        | Maximum Current Output Per Slot | 10A(Customizable)                                            |
|                        | Charging Efficiency             | 93%                                                          |
|                        | Maximum Power Per Slot          | 750W(Customizable)                                           |
|                        | Maximum Power Per Cabinet       | 6500W(Customizable)                                          |
|                        | Electricity Meter               | Smart electric meter                                         |

Measurements