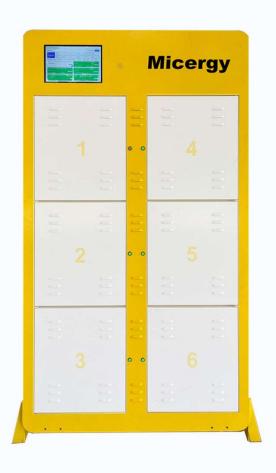

### **Battery Swapping Solution** Battery Swapping Cabinet | **BSC-06**

Battery swapping solution is a Battery-as-a-Service (BaaS)business model that allows users to purchase an EV without the battery at low upfront cost. Micergy co-designed the E-2W & E-3W with mid-drive motor and strong torque for climbing and carrying, which is suitable for commercial ride-hailing purposes, plus the inherent advantage of Micergy on Energy and IoT, which involves in Battery Swapping Cabinet, E-Mobility Battery and the M Cloud Platform, You can enjoy the turn-key Battery Swapping Solution with Micergy.

#### **User Friendly**

10.1 inch touch screen with user friendly interface, each slot can customize bottom roller for easy battery swapping.

Get Fully Charged by Easy Swap Independent Slot, Safety first User-friendly, 10.1" touch screen

RFID, Off-Network Swap Mode

| GENERAL SPECIFICATIONS | Model                           | BSC-06                                                       |
|------------------------|---------------------------------|--------------------------------------------------------------|
| Physical Parameters    | Slot Quantity                   | 6                                                            |
|                        | Product Dimension(H*W*D, mm)    | 1567*962*600                                                 |
|                        | Slot Dimension(W*H*D, mm)       | 300*350*410                                                  |
|                        | Body Material                   | Galvanized Sheet & Cold Rolled Steel                         |
|                        | Body Material Thickness         | 1.2mm-1.5mm                                                  |
|                        | Net Weight                      | 160kg                                                        |
|                        | Ingress Protection Protection   | IP54                                                         |
| Operating Parameters   | Heating & Heat Preservation     | PTC(Customizable)                                            |
|                        | Communication Method            | 4G, Wi-Fi                                                    |
|                        | Communication Protocol          | RS485, CAN                                                   |
|                        | Android Industrial Computer     | 10.1" display(1920*1080), RK3288/4 Core CPU, 2G RAM, 8G EMMC |
|                        | Voice Prompt                    | 8Ω 5W(Single)                                                |
|                        | Lighting                        | LED                                                          |
|                        | Indicator Light                 | RGB Light                                                    |
|                        | Monitoring device               | (Customizable)                                               |
|                        | Canopy                          | (Customizable)                                               |
| Electrical Performance | Input voltage                   | 220VAC(Customizable)                                         |
|                        | Battery Voltage Ranges          | 48V-72V                                                      |
|                        | Maximum Current Output Per Slot | 10A(Customizable)                                            |
|                        | Charging Efficiency             | 93%                                                          |
|                        | Maximum Power Per Slot          | 750W(Customizable)                                           |
|                        | Maximum Power Per Cabinet       | 6500W(Customizable)                                          |
|                        | Electricity Meter               | Smart electric meter                                         |