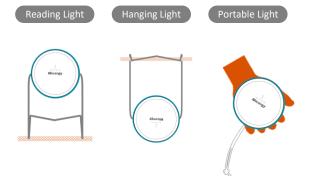

#### Multi-purpose, dimmable LED light

- Multi-purpose detachable stand with handy strap
- Dimmable high-efficacy LED lamp, 100 lumen
- High brightness, Low brightness, SOS
- Reading light, hanging light, portable light

#### **UD5 PRO USAGE SCENARIO**