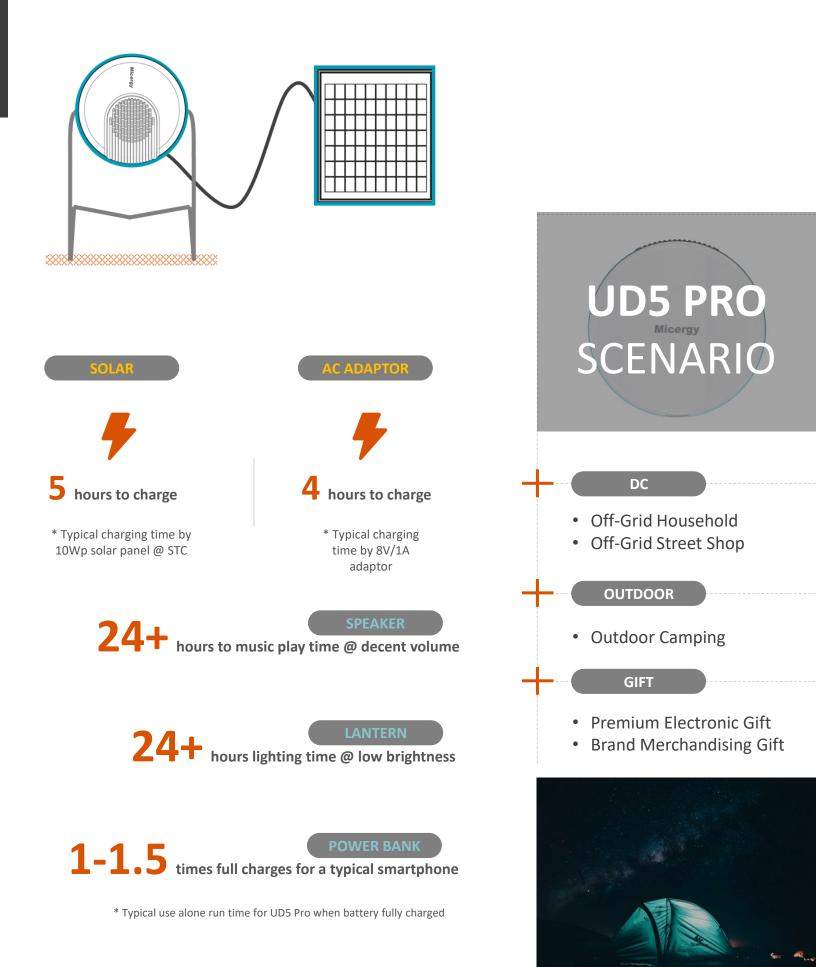

#### **UD5 PRO USAGE SCENARIO**

#### **GENERAL SPECIFICATIONS**

| Input Ports          | 1 x 10V/1.5A DC Input Port                                                                           |
|----------------------|------------------------------------------------------------------------------------------------------|
| Output Ports         | 1 x 5V/2A USB 2.0 Type A Output Port, Automatically detect and power when there is a load plugged in |
| Battery              | Lithium-ion, 18650 Type                                                                              |
|                      | Battery Norminal Voltage, 3.7V                                                                       |
|                      | Battery Capacity, 5000mAh                                                                            |
|                      | Long Lifecycle @ High Charge & Discharge Rate                                                        |
| LED Light (built-in) | Lumen Efficacy LED Light, 100 Lumen                                                                  |
|                      | Dimmable with 3 Brightness Level, High Brightess, Low Brightness and SOS                             |
|                      | Smart 'Off' Function After Battery Run Out and Recharge Again                                        |
|                      | LED Constant Current Driver                                                                          |
| Display              | LED Battery Level Indicators(4-Level)                                                                |
|                      | LED Status Indicatos(Audio Source)                                                                   |
| Solar Panel          | 9V/10Wp @ STC                                                                                        |
|                      | 5m Charging Cable                                                                                    |
|                      | Aluminum Frame                                                                                       |
|                      | Dimension: 355*250*17mm                                                                              |
| SPEAKER              |                                                                                                      |
| Speaker Specs        | 2'', 4 Ω , 5W Speaker                                                                                |
|                      | Distortion: $\leq$ 10%                                                                               |
|                      | Frequency response: 80Hz ~ 20KHz                                                                     |
|                      | Signal-to-noise ratio: ≥70dB                                                                         |
| Audio Sources        | Bluetooth V4.2, wireless play music everywhere                                                       |
|                      | Play music by inserting a U-disk                                                                     |
|                      | Play music by inserting a TF card                                                                    |
| Bluetooth            | Bluetooth V4.2                                                                                       |
|                      | Wireless pair up to 2 x UD5 Pro with TWS                                                             |
|                      | Hands-free voice call with the built-in microphone                                                   |