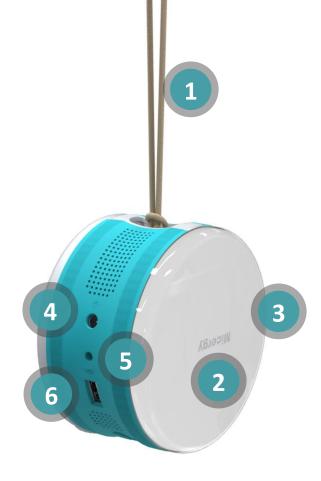

### **UD5 PRO PRODUCT TOUR**

**1** Portable Cowhide Leather Strap Portable design with the cowhide handy strap, carry your UD5 Pro everywhere

2 LED Indicators for Device Status 4-level LED indicators to show battery level. 1 LED indicator to show audio source

3 High-Efficacy Dimmable LED Light Dimmable LED light with 3 modes: high brightness, low brightness, SOS

4 Solar Input Port / AC Adaptor Port Charge your UD5 Pro with Micergy solar panel or 8V/1A AC adaptor

### 5 Detachable Stand Mount Hole

Mount your UD5 Pro on the detachable stand for multi-purpose scenario

#### 6 5V USB 2.0 Type A Port

5V/2A USB 2.0 Type A output ports for 5V for phone charging