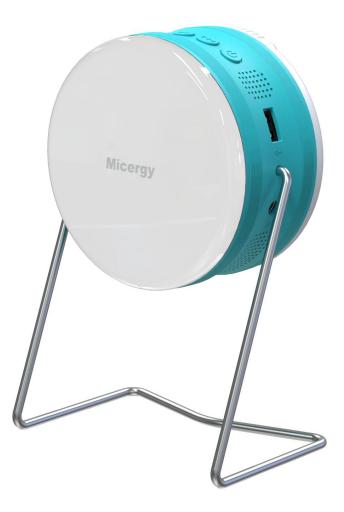

### **UD5 PRO PRODUCT TOUR**

**1** Portable Cowhide Leather Strap Portable design with the cowhide handy strap, carry your UD5 Pro everywhere

2 LED Indicators for Device Status 4-level LED indicators to show battery level. 1 LED indicator to show audio source

3 High-Efficacy Dimmable LED Light Dimmable LED light with 3 modes: high brightness, low brightness, SOS

4 Solar Input Port / AC Adaptor Port Charge your UD5 Pro with Micergy solar panel or 8V/1A AC adaptor

### 5 Detachable Stand Mount Hole

Mount your UD5 Pro on the detachable stand for multi-purpose scenario

#### 6 5V USB 2.0 Type A Port

5V/2A USB 2.0 Type A output ports for 5V for phone charging

#### 7 Control Button Panel

Control the brightness level of the LED light and music play of your UD5 Pro

#### 8 U-Disk Slot for Music Play

Insert an external U-Disk with your favorite music, enjoy immersive sound performance

### 9 TF Card Slot for Music Play

Insert an external TF card with your favorite music, enjoy immersive sound performance

#### **10** Detachable Stand

Detachable stand for multi-purpose scenario