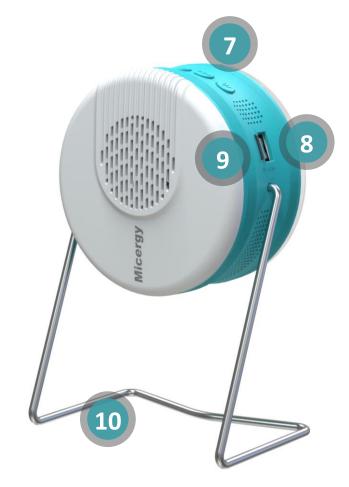

#### 7 Control Button Panel

Control the brightness level of the LED light and music play of your UD5 Pro

#### 8 U-Disk Slot for Music Play

Insert an external U-Disk with your favorite music, enjoy immersive sound performance

### 9 TF Card Slot for Music Play

Insert an external TF card with your favorite music, enjoy immersive sound performance

#### **10** Detachable Stand

Detachable stand for multi-purpose scenario