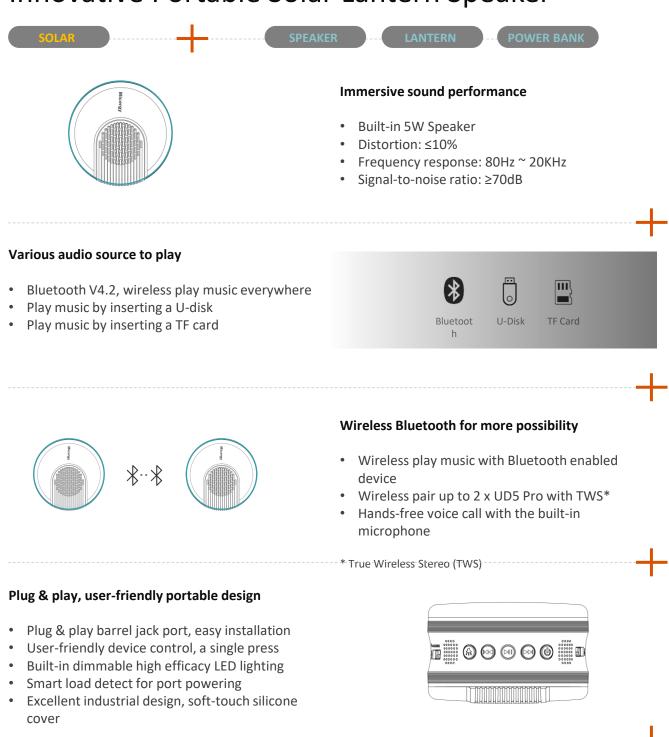

## Innovative Portable Solar Lantern Speaker

#### **GENERAL SPECIFICATIONS**

| Input Ports          | 1 x 10V/1.5A DC Input Port                                                                           |
|----------------------|------------------------------------------------------------------------------------------------------|
| Output Ports         | 1 x 5V/2A USB 2.0 Type A Output Port, Automatically detect and power when there is a load plugged in |
| Battery              | Lithium-ion, 18650 Type                                                                              |
|                      | Battery Norminal Voltage, 3.7V                                                                       |
|                      | Battery Capacity, 5000mAh                                                                            |
|                      | Long Lifecycle @ High Charge & Discharge Rate                                                        |
| LED Light (built-in) | Lumen Efficacy LED Light, 100 Lumen                                                                  |
|                      | Dimmable with 3 Brightness Level, High Brightess, Low Brightness and SOS                             |
|                      | Smart 'Off' Function After Battery Run Out and Recharge Again                                        |
|                      | LED Constant Current Driver                                                                          |
| Display              | LED Battery Level Indicators(4-Level)                                                                |
|                      | LED Status Indicatos(Audio Source)                                                                   |
| Solar Panel          | 9V/10Wp @ STC                                                                                        |
|                      | 5m Charging Cable                                                                                    |
|                      | Aluminum Frame                                                                                       |
|                      | Dimension: 355*250*17mm                                                                              |
| SPEAKER              |                                                                                                      |
| Speaker Specs        | 2'', 4 Ω , 5W Speaker                                                                                |
|                      | Distortion: $\leq$ 10%                                                                               |
|                      | Frequency response: 80Hz ~ 20KHz                                                                     |
|                      | Signal-to-noise ratio: ≥70dB                                                                         |
| Audio Sources        | Bluetooth V4.2, wireless play music everywhere                                                       |
|                      | Play music by inserting a U-disk                                                                     |
|                      | Play music by inserting a TF card                                                                    |
| Bluetooth            | Bluetooth V4.2                                                                                       |
|                      | Wireless pair up to 2 x UD5 Pro with TWS                                                             |
|                      | Hands-free voice call with the built-in microphone                                                   |